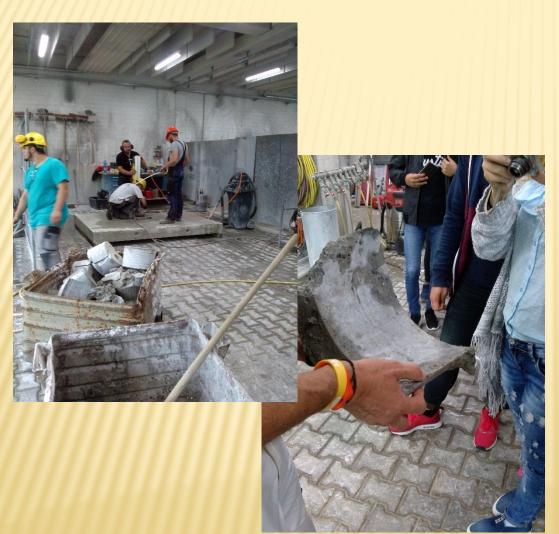

## ЗАДАНИЕ: ПРИДОБИВАНЕ НА ПРАКТИЧЕСКИ ЗНАНИЯ И УМЕНИЯ В УЧЕБНА РАБОТИЛНИЦА "АРМИРОВКА И БЕТОН"

## ОБСЪЖДАНЕ, РАЗЯСНЯВАНЕ И ДЕЙСТВИЕ

## РЕЗУЛТАТЪТ: ВСИЧКИ МОГАТ

РАЗГЛЕЖДАНЕ И ЗАПОЗНАВАНЕ С РАЗЛИЧНИ РАБОТНИ МЕСТА В АВZ ЦЕНТЪР В ХАММ, ИЗИСКВАНИЯ ЗА БЕЗОПАСНИ УСЛОВИЯ НА ТРУД, КРИТЕРИИ И НАЧИНИ ЗА ОЦЕНЯВАНЕ И СЕРТИФИЦИРАНЕ НА РАЗЛИЧНИТЕ ДЕЙНОСТИ В СТРОИТЕЛСТВОТО.