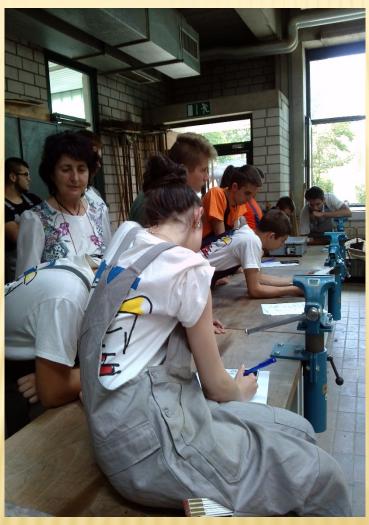

# ЗАДАЧА: ИЗПИТВАНЕ НА ЯКОСТ НА БЕТОН. ВИДОВЕ БЕТОНИ. НОРМАТИВИ ЗА КАЧЕСТВО НА БЕТОНА

## ТЕМА: СЪСТАВ НА БЕТОНА

## ПО ВРЕМЕ НА РАБОТА