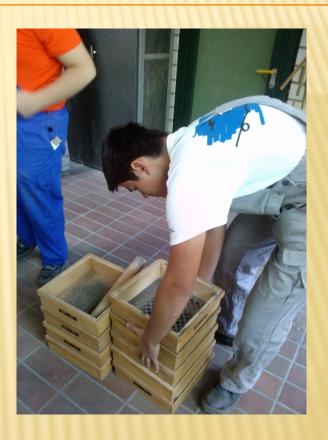

# ЗАДАЧА: ИЗПИТВАНЕ НА ЯКОСТ НА БЕТОН. ВИДОВЕ БЕТОНИ. НОРМАТИВИ ЗА КАЧЕСТВО НА БЕТОНА

## ТЕМА: СЪСТАВ НА БЕТОНА

## ПО ВРЕМЕ НА РАБОТА