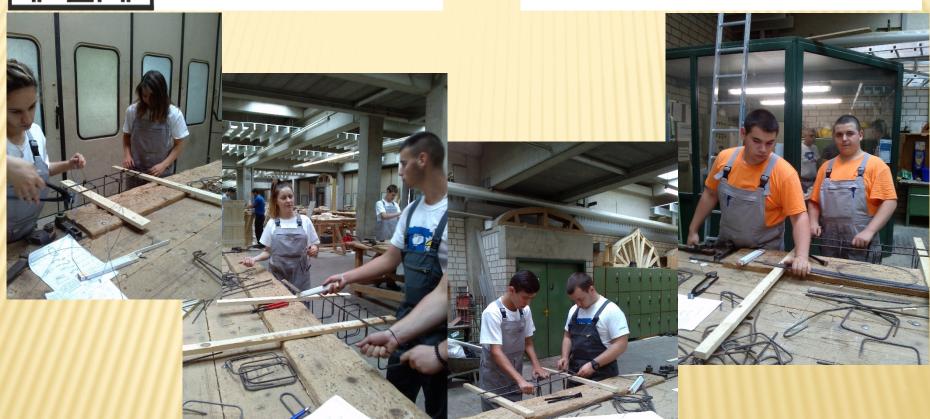

## ЗАДАНИЕ: ПРИДОБИВАНЕ НА ПРАКТИЧЕСКИ ЗНАНИЯ И УМЕНИЯ В УЧЕБНА РАБОТИЛНИЦА "АРМИРОВКА И БЕТОН"

## ОБСЪЖДАНЕ, РАЗЯСНЯВАНЕ И ДЕЙСТВИЕ

## РЕЗУЛТАТЪТ: ВСИЧКИ МОГАТ

РАЗГЛЕЖДАНЕ И ЗАПОЗНАВАНЕ С РАЗЛИЧНИ РАБОТНИ МЕСТА В АВZ ЦЕНТЪР В ХАММ, ИЗИСКВАНИЯ ЗА БЕЗОПАСНИ УСЛОВИЯ НА ТРУД, КРИТЕРИИ И НАЧИНИ ЗА ОЦЕНЯВАНЕ И СЕРТИФИЦИРАНЕ НА РАЗЛИЧНИТЕ ДЕЙНОСТИ В СТРОИТЕЛСТВОТО.