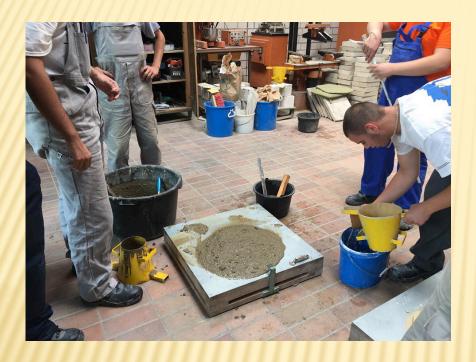

# ЗАДАЧА: ИЗПИТВАНЕ НА ЯКОСТ НА БЕТОН. ВИДОВЕ БЕТОНИ. НОРМАТИВИ ЗА КАЧЕСТВО НА БЕТОНА

## ТЕМА: СЪСТАВ НА БЕТОНА

### РЕЗУЛТАТЪТ: НАШИЯТ БЕТОН Е НАЙ-КАЧЕСТВЕН!

Професионална гимназия по строителство, архитектура и геодезия "Пеньо Пенев"