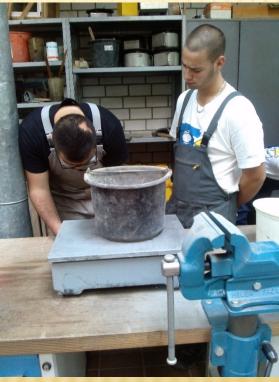

# ЗАДАЧА: ИЗПИТВАНЕ НА ЯКОСТ НА БЕТОН. ВИДОВЕ БЕТОНИ. НОРМАТИВИ ЗА КАЧЕСТВО НА БЕТОНА

## ТЕМА: СЪСТАВ НА БЕТОНА

## ПО ВРЕМЕ НА РАБОТА