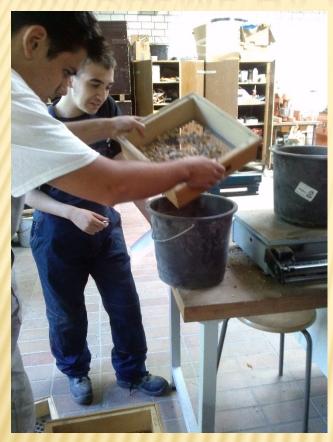

# ЗАДАЧА: ИЗПИТВАНЕ НА ЯКОСТ НА БЕТОН. ВИДОВЕ БЕТОНИ. НОРМАТИВИ ЗА КАЧЕСТВО НА БЕТОНА

## ТЕМА: СЪСТАВ НА БЕТОНА

## ПО ВРЕМЕ НА РАБОТА