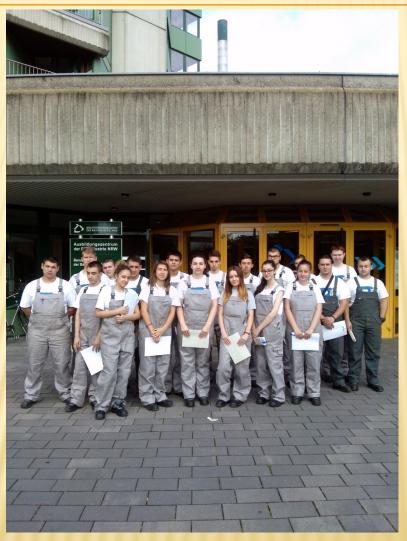

### ПЪРВИЯТ РАБОТЕН ДЕН-НАЧАЛОТО

## ЗАДАНИЕ: ПРИДОБИВАНЕ НА ПРАКТИЧЕСКИ ЗНАНИЯ И УМЕНИЯ В УЧЕБНА РАБОТИЛНИЦА "АРМИРОВКА И БЕТОН"