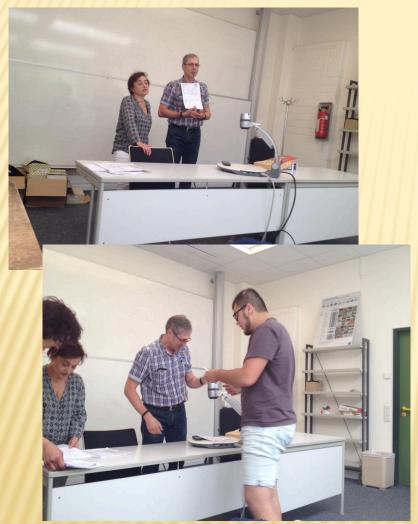

#### НАСТАВНИКЪТ Г-Н ДЖЕИМС И УЧЕНИКЪТ, ИЗПЪЛНИЛ НАЙ-БЪРЗО И КАЧЕСТВЕНО ПОСТАВЕНАТА ЗАДАЧА