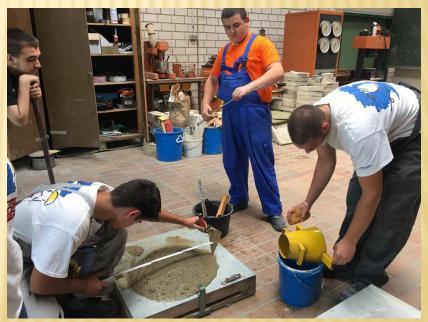

# ЗАДАЧА: ИЗПИТВАНЕ НА ЯКОСТ НА БЕТОН. ВИДОВЕ БЕТОНИ. НОРМАТИВИ ЗА КАЧЕСТВО НА БЕТОНА

## ТЕМА: СЪСТАВ НА БЕТОНА

## ПО ВРЕМЕ НА РАБОТА

### РЕЗУЛТАТЪТ: НАШИЯТ БЕТОН Е НАЙ-КАЧЕСТВЕН!

Професионална гимназия по строителство, архитектура и геодезия "Пеньо Пенев"