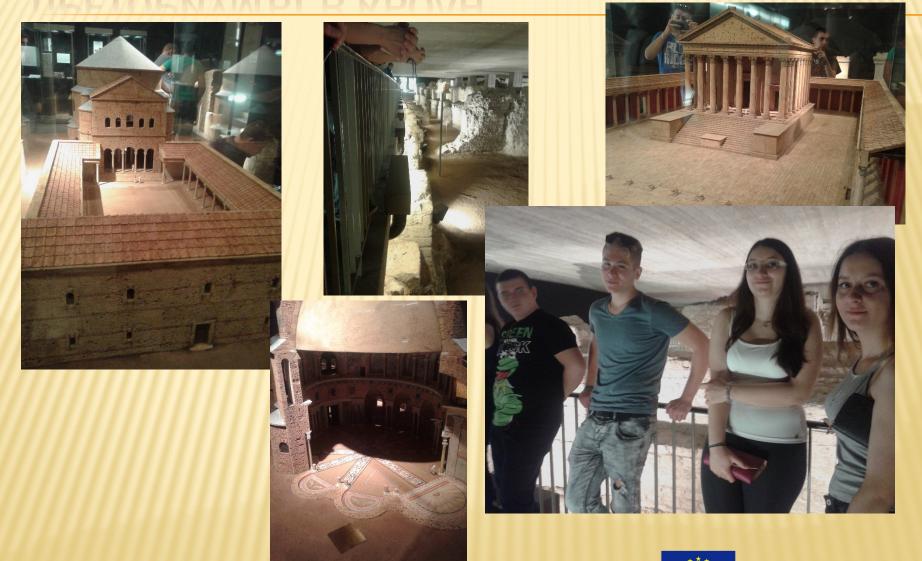

#### ПРЕТОРИУМЪТ В КЬОЛН

Erasmus+

ОТЧИТАНЕ И ОБСЪЖДАНЕ НА РЕЗУЛТАТИТЕ ОТ ПРАКТИКАТА. СЕРТИФИЦИРАНЕ НА ПРИДОБИТИТЕ УМЕНИЯ И ПОЛУЧАВАНЕ НА ЕВРОПАС ДОКУМЕНТ ЗА МОБИЛНОСТ.