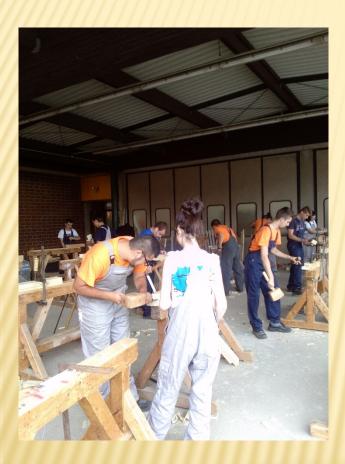

# ЗАДАЧА: ПРИДОБИВАНЕ НА ПРАКТИЧЕСКИ ЗНАНИЯ И УМЕНИЯ В УЧЕБНА РАБОТИЛНИЦА "ПОКРИВИ И СТРОИТЕЛНО ДЪРВОДЕЛСТВО"

## РАБОТНИЯТ ПРОЦЕС

#### По работните места: