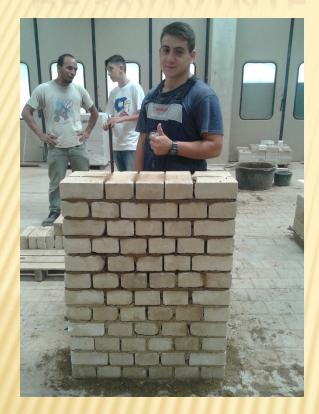

## РЕЗУЛТАТИТЕ СА НАЛИЦЕ!

#### НАСТАВНИКЪТ Г-Н ДЖЕИМС И УЧЕНИКЪТ, ИЗПЪЛНИЛ НАЙ-БЪРЗО И КАЧЕСТВЕНО ПОСТАВЕНАТА ЗАДАЧА