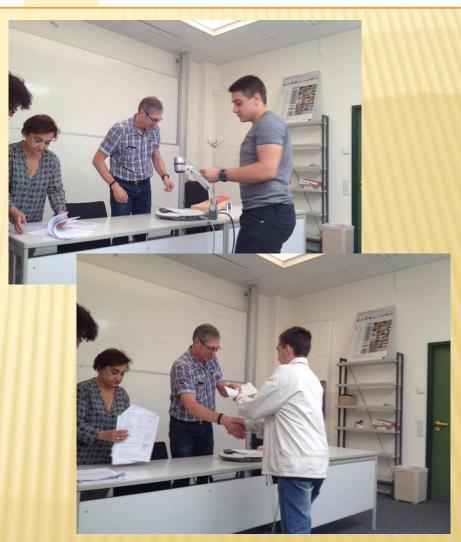

## НАСТАВНИЦИТЕ Г-Н ЮРГЕН КРИГЕР 23

## ЗАДАНИЕ: ПРИДОБИВАНЕ НА ПРАКТИЧЕСКИ ЗНАНИЯ И УМЕНИЯ В УЧЕБНА РАБОТИЛНИЦА "АРМИРОВКА И БЕТОН"

## РЕЗУЛТАТЪТ: ВСИЧКИ МОГАТ

РАЗГЛЕЖДАНЕ И ЗАПОЗНАВАНЕ С РАЗЛИЧНИ РАБОТНИ МЕСТА В АВZ ЦЕНТЪР В ХАММ, ИЗИСКВАНИЯ ЗА БЕЗОПАСНИ УСЛОВИЯ НА ТРУД, КРИТЕРИИ И НАЧИНИ ЗА ОЦЕНЯВАНЕ И СЕРТИФИЦИРАНЕ НА РАЗЛИЧНИТЕ ДЕЙНОСТИ В СТРОИТЕЛСТВОТО.