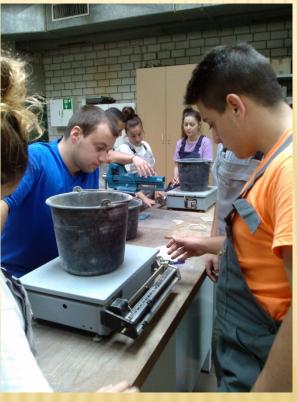

# ЗАДАЧА: ИЗПИТВАНЕ НА ЯКОСТ НА БЕТОН. ВИДОВЕ БЕТОНИ. НОРМАТИВИ ЗА КАЧЕСТВО НА БЕТОНА

## ТЕМА: СЪСТАВ НА БЕТОНА

## ПО ВРЕМЕ НА РАБОТА