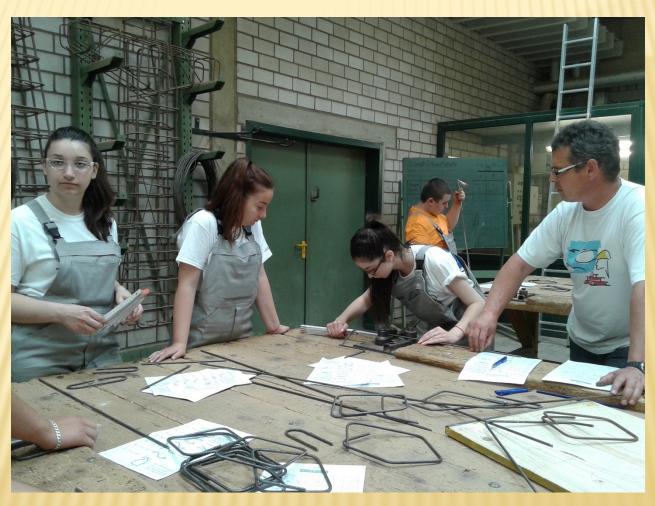

## ЗАДАНИЕ: ПРИДОБИВАНЕ НА ПРАКТИЧЕСКИ ЗНАНИЯ И УМЕНИЯ В УЧЕБНА РАБОТИЛНИЦА "АРМИРОВКА И БЕТОН"

## ОБСЪЖДАНЕ, РАЗЯСНЯВАНЕ И ДЕЙСТВИЕ

## РЕЗУЛТАТЪТ: ВСИЧКИ МОГАТ

РАЗГЛЕЖДАНЕ И ЗАПОЗНАВАНЕ С РАЗЛИЧНИ РАБОТНИ МЕСТА В АВZ ЦЕНТЪР В ХАММ, ИЗИСКВАНИЯ ЗА БЕЗОПАСНИ УСЛОВИЯ НА ТРУД, КРИТЕРИИ И НАЧИНИ ЗА ОЦЕНЯВАНЕ И СЕРТИФИЦИРАНЕ НА РАЗЛИЧНИТЕ ДЕЙНОСТИ В СТРОИТЕЛСТВОТО.