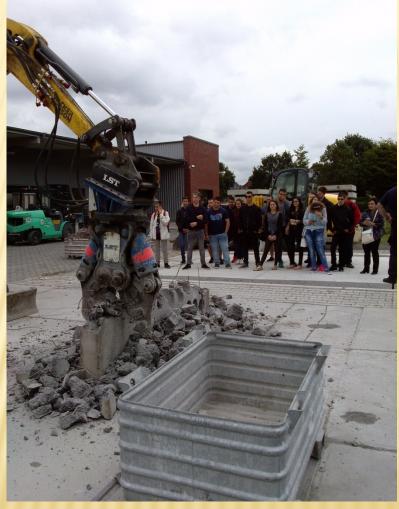

а центъра в Керпен

Юрген Кригер



P-л Обучение в ABZ Kerpen

Франк Пачура



Р-л ц на ABZ в гр.Хентърамм

Хелмут Шелцел



Мениджър на Къща за гости-Хотел -Керпен



Erasmus+

### ПЪРВИЯТ РАБОТЕН ДЕН-НАЧАЛОТО







## НАСТАВНИЦИТЕ Г-Н ЮРГЕН КРИГЕР 23









## ЗАДАНИЕ: ПРИДОБИВАНЕ НА ПРАКТИЧЕСКИ ЗНАНИЯ И УМЕНИЯ В УЧЕБНА РАБОТИЛНИЦА "АРМИРОВКА И БЕТОН"



## ОБСЪЖДАНЕ, РАЗЯСНЯВАНЕ И ДЕЙСТВИЕ





































## РЕЗУЛТАТЪТ: ВСИЧКИ МОГАТ





РАЗГЛЕЖДАНЕ И ЗАПОЗНАВАНЕ С РАЗЛИЧНИ РАБОТНИ МЕСТА В АВZ ЦЕНТЪР В ХАММ, ИЗИСКВАНИЯ ЗА БЕЗОПАСНИ УСЛОВИЯ НА ТРУД, КРИТЕРИИ И НАЧИНИ ЗА ОЦЕНЯВАНЕ И СЕРТИФИЦИРАНЕ НА РАЗЛИЧНИТЕ ДЕЙНОСТИ В СТРОИТЕЛСТВОТО.



#### ПРОФЕСИОНАЛНИЯТ ЦЕНТЪР АВ В ХАММ





#### НАБЛЮДАВАХМЕ РАБОТАТА НА МАШИНИ ЗА РАЗРУШАВАНЕ НА БЕТОНОВИ СГРАДИ































#### РАЗГЛЕДАХМЕ РАБОТИЛНИЦА ЗА РЯЗАНЕ НА БЕТОН













#### НАПРАВА НА ОТВОРИ В БЕТОНОВИ ИЗДЕЛИЯ









## РАБОТИЛНИЦА СУХО СТРОИТЕЛСТВО В ХАММ





#### ПОКАЗАХА НИ КАК СЕ ПРАВИ РАЗКРОЙ НА ЛАМАРИНА ЗА ВЪЗДУХОВОДИ









ЗАДАЧА: ПРИДОБИВАНЕ НА
ПРАКТИЧЕСКИ ЗНАНИЯ И УМЕНИЯ ЗА
РАБОТА СЪС СЪВРЕМЕННИ
ИНСТРУМЕНТИ, МАТЕРИАЛИ И
ТЕХНОЛОГИИ В УЧЕБНА
РАБОТИЛНИЦА "КОФРАЖИ"



## ОБСЪЖДАНЕ, РАЗЯСНЯВАНЕ И ДЕЙСТВИЕ





### ПОКАЗАХА НИ КАК СЕ ПРАВИ КОФРАЖ







## "ВСИЧКО ТРЯБВА ДА Е ЯСНО!"







## ДЕЙСТВАМЕ!







#### РЕЗУЛТАТЪТ: ВСИЧКИ СЕ СПРАВИХА СЪС ЗАДАЧАТА!





## ЗАДАЧА: ПРИДОБИВАНЕ НА ПРАКТИЧЕСКИ ЗНАНИЯ И УМЕНИЯ В УЧЕБНА РАБОТИЛНИЦА "ЗИДАРИИ И МАЗИЛКИ"

## ТЕХНОЛОГИЯ И ДЕЙНОСТИ







## РАБОТНИТЕ МЕСТА







### НАСТАВНИКЪТ ЗА ТАЗИ ЗАДАЧЕ БЕ Г-Н ФРАНК ГЬОБЕЛ