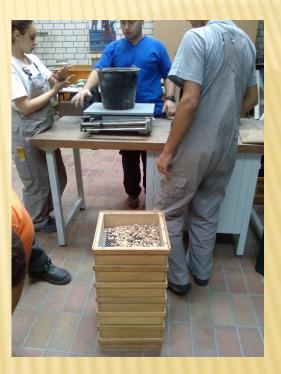

# ЗАДАЧА: ИЗПИТВАНЕ НА ЯКОСТ НА БЕТОН. ВИДОВЕ БЕТОНИ. НОРМАТИВИ ЗА КАЧЕСТВО НА БЕТОНА

## ТЕМА: СЪСТАВ НА БЕТОНА

## ПО ВРЕМЕ НА РАБОТА