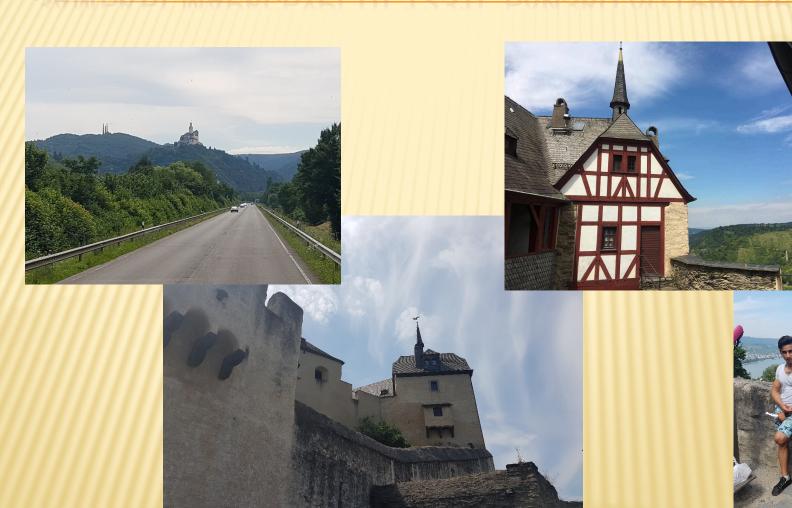

#### ЗАМЪКЪТ МАРКСБУРГ ОТ 1231Г. БЛИЗКО ДО ГРАД БРАУБАХ

## СТРАТЕГИЧЕСКАТА ЛОКАЦИЯ НА ЗАМЪКА