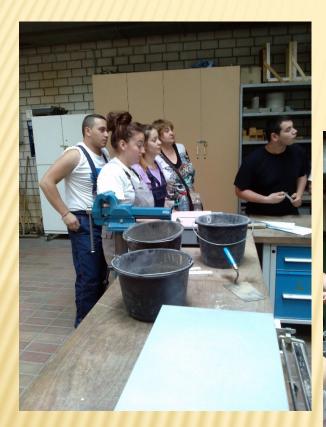

# ЗАДАЧА: ИЗПИТВАНЕ НА ЯКОСТ НА БЕТОН. ВИДОВЕ БЕТОНИ. НОРМАТИВИ ЗА КАЧЕСТВО НА БЕТОНА

## ТЕМА: СЪСТАВ НА БЕТОНА

## ПО ВРЕМЕ НА РАБОТА