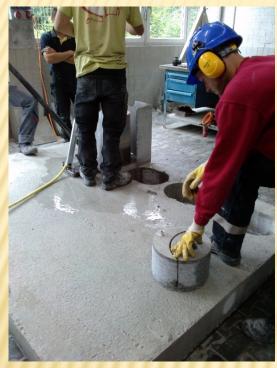

# ЗАДАЧА: ИЗПИТВАНЕ НА ЯКОСТ НА БЕТОН. ВИДОВЕ БЕТОНИ. НОРМАТИВИ ЗА КАЧЕСТВО НА БЕТОНА

## ТЕМА: СЪСТАВ НА БЕТОНА

## ПО ВРЕМЕ НА РАБОТА

### РЕЗУЛТАТЪТ: НАШИЯТ БЕТОН Е НАЙ-КАЧЕСТВЕН!

Професионална гимназия по строителство, архитектура и геодезия "Пеньо Пенев"