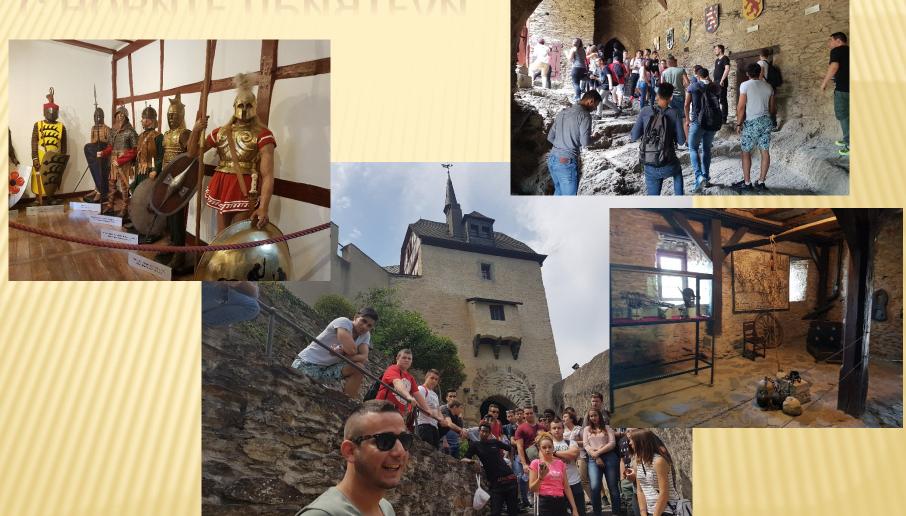

#### ЗАМЪКЪТ МАРКСБУРГ ОТ 1231Г. БЛИЗКО ДО ГРАД БРАУБАХ

## СТРАТЕГИЧЕСКАТА ЛОКАЦИЯ НА ЗАМЪКА

## С НОВИТЕ ПРИЯТЕЛИ