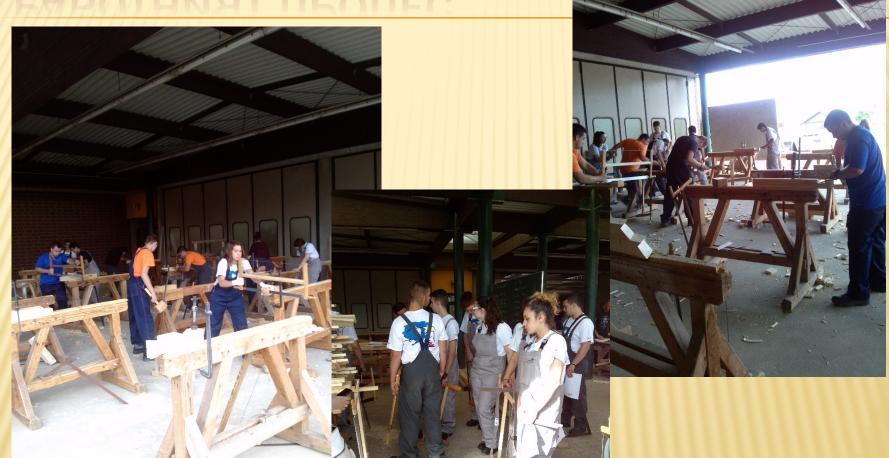

# ЗАДАЧА: ПРИДОБИВАНЕ НА ПРАКТИЧЕСКИ ЗНАНИЯ И УМЕНИЯ В УЧЕБНА РАБОТИЛНИЦА "ПОКРИВИ И СТРОИТЕЛНО ДЪРВОДЕЛСТВО"

## РАБОТНИЯТ ПРОЦЕС

#### По работните места: